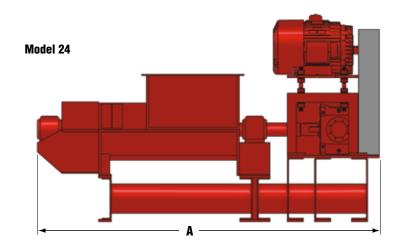

## Dupps Prebreaker

New 15" and 24" machines, plus complete service and parts for Reitz and Svaertek grinding equipment.

| Model | A - Length        | B - Height     | C - Width      | Approx. Capacity      |
|-------|-------------------|----------------|----------------|-----------------------|
| 15    | 3,810 mm • 12′ 6″ | 1,600 mm • 63" | 1,536 mm • 60" | 18.1 MT/hr • 20 ST/hr |
| 24    | 3,778 mm • 12′ 5″ | 2,286 mm • 90" | 1,448 mm • 57" | 31.7 MT/hr • 35 ST/hr |