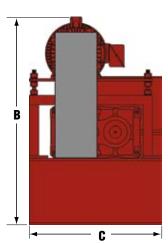

## Dupps Prebreaker

New 15" and 24" machines, plus complete service and parts for Reitz and Svaertek grinding equipment.

| Model | A - Length        | B - Height     | C - Width      | Approx. Capacity      |
|-------|-------------------|----------------|----------------|-----------------------|
| 15    | 3,810 mm • 12′ 6″ | 1,600 mm • 63" | 1,536 mm • 60" | 18.1 MT/hr • 20 ST/hr |
| 24    | 3,778 mm • 12′ 5″ | 2,286 mm • 90" | 1,448 mm • 57" | 31.7 MT/hr • 35 ST/hr |

Due to ongoing product improvements, data shown here is subject to change without notice.