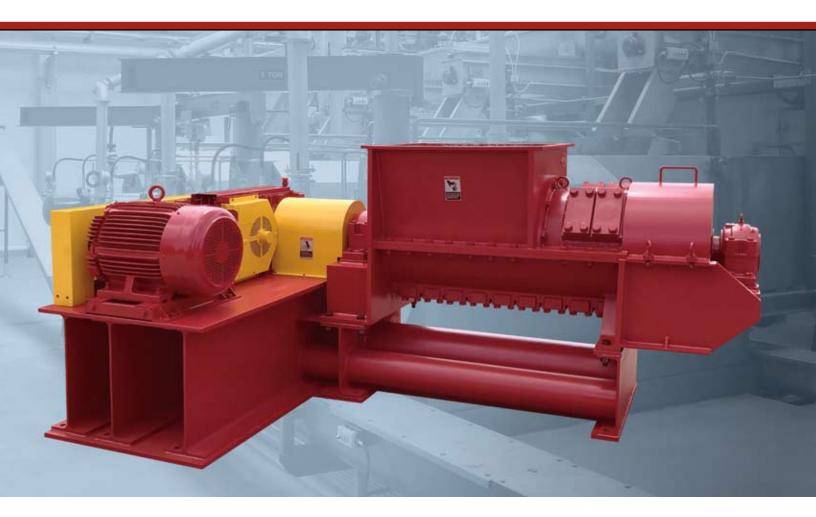

## Dupps Prebreaker

New 15" and 24" machines, plus complete service and parts for Reitz and Svaertek grinding equipment.

- Brand new 15" and 24" Prebreakers, manufactured by Dupps, feature unsurpassed reliability and performance.
- Rapid-response Dupps service, including in-plant or pick-up and delivery, is available for Reitz and Svaertek grinders, as well as Dupps machines.
- We maintain a complete inventory of American-made replacement parts for Reitz, Svaertek and Dupps equipment, with immediate shipping when necessary.
- Parts are available for both edible and inedible product machine configurations.
- Comprehensive Dupps service includes a machine exchange program for commonly used Reitz and Svaertek grinders.