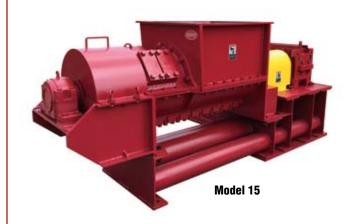

## Dupps Prebreaker

New 15" and 24" machines, plus complete service and parts for Reitz and Svaertek grinding equipment.

- Brand new 15" and 24" Prebreakers, manufactured by Dupps, feature unsurpassed reliability and performance.
- Rapid-response Dupps service, including in-plant or pick-up and delivery, is available for Reitz and Svaertek grinders, as well as Dupps machines.
- We maintain a complete inventory of American-made replacement parts for Reitz, Svaertek and Dupps equipment, with immediate shipping when necessary.
- Parts are available for both edible and inedible product machine configurations.
- Comprehensive Dupps service includes a machine exchange program for commonly used Reitz and Svaertek grinders.

## Dupps Prebreaker

New 15" and 24" machines, plus complete service and parts for Reitz and Svaertek grinding equipment.

| Model | A - Length        | B - Height     | C - Width      | Approx. Capacity      |
|-------|-------------------|----------------|----------------|-----------------------|
| 15    | 3,810 mm • 12′ 6″ | 1,600 mm • 63" | 1,536 mm • 60" | 18.1 MT/hr • 20 ST/hr |
| 24    | 3,778 mm • 12′ 5″ | 2,286 mm • 90" | 1,448 mm • 57" | 31.7 MT/hr • 35 ST/hr |